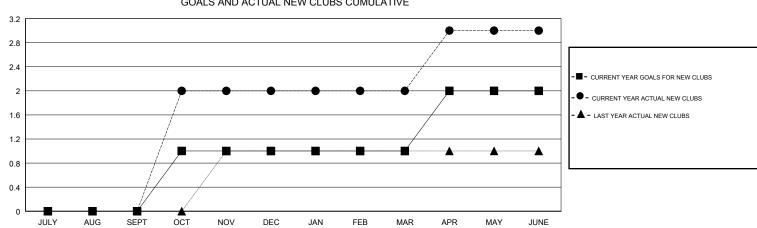

## LOCATION GREECE

| GMT CA |
|--------|
|        |

| Clubs                 |               |           |               | Members               |                           |                         |                                                    |
|-----------------------|---------------|-----------|---------------|-----------------------|---------------------------|-------------------------|----------------------------------------------------|
| RESULTS FOR 2018-2019 |               |           |               | RESULTS FOR 2018-2019 |                           |                         |                                                    |
| QUARTER               | NEW CLUB GOAL | NEW CLUBS | DROPPED CLUBS | QUARTER               | MEMBER GROWTH NET<br>GOAL | MEMBER GROWTH<br>ACTUAL | DROPPED<br>MEMBERS ACTUAL<br>(including transfers) |
| JULY/AUG/SEPT         | 0             | 0         | 1             | JULY/AUG/SEPT         | 0                         | 44                      | 16                                                 |
| OCT/NOV/DEC           | 1             | 2         | 2             | OCT/NOV/DEC           | 21                        | 72                      | 119                                                |
| JAN/FEB/MAR           | 0             | 0         | 1             | JAN/FEB/MAR           | 10                        | 81                      | 42                                                 |
| APR/MAY/JUNE          | 1             | 1         | 0             | APR/MAY/JUNE          | 21                        | 74                      | 66                                                 |