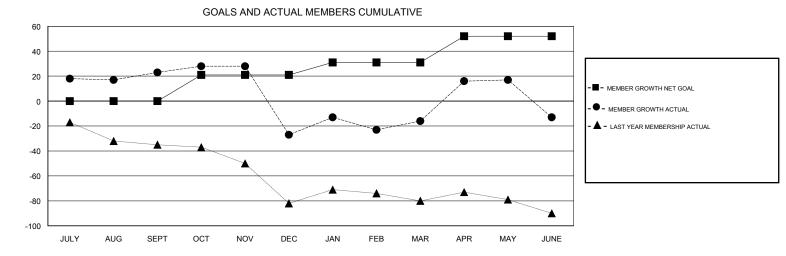

## LOCATION GREECE

| GMT CA |
|--------|
|        |

| Clubs                 |               |           |               | Members               |                           |                         |                                                    |
|-----------------------|---------------|-----------|---------------|-----------------------|---------------------------|-------------------------|----------------------------------------------------|
| RESULTS FOR 2018-2019 |               |           |               | RESULTS FOR 2018-2019 |                           |                         |                                                    |
| QUARTER               | NEW CLUB GOAL | NEW CLUBS | DROPPED CLUBS | QUARTER               | MEMBER GROWTH NET<br>GOAL | MEMBER GROWTH<br>ACTUAL | DROPPED<br>MEMBERS ACTUAL<br>(including transfers) |
| JULY/AUG/SEPT         | 0             | 0         | 1             | JULY/AUG/SEPT         | 0                         | 44                      | 16                                                 |
| OCT/NOV/DEC           | 1             | 2         | 2             | OCT/NOV/DEC           | 21                        | 72                      | 119                                                |
| JAN/FEB/MAR           | 0             | 0         | 1             | JAN/FEB/MAR           | 10                        | 81                      | 42                                                 |
| APR/MAY/JUNE          | 1             | 1         | 0             | APR/MAY/JUNE          | 21                        | 74                      | 66                                                 |